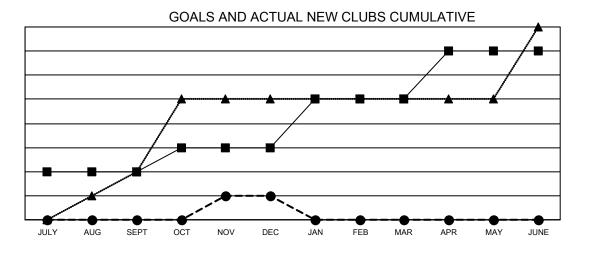

## **GMT MONTHLY MEMBERSHIP PROGRESS REPORT**

Multiple District 308

Results as of: 12/31/2023

LOCATION: MALAYSIA

| GIVIT: OF LIN |               |             |               |                       |                       |                         | GMT CA 5 - E                                       |  |
|---------------|---------------|-------------|---------------|-----------------------|-----------------------|-------------------------|----------------------------------------------------|--|
|               | Club          | os          |               | Members               |                       |                         |                                                    |  |
|               | RESULTS FOR   | R 2023-2024 |               | RESULTS FOR 2023-2024 |                       |                         |                                                    |  |
| QUARTER       | NEW CLUB GOAL | NEW CLUBS   | DROPPED CLUBS | QUARTER MEMB          | ER GROWTH NET<br>GOAL | MEMBER GROWTH<br>ACTUAL | DROPPED<br>MEMBERS ACTUAI<br>(including transfers) |  |
| JULY/AUG/SEPT | 2             | 0           | 2             | JULY/AUG/SEPT         | 210                   | 637                     | 184                                                |  |
| OCT/NOV/DEC   | 1             | 1           | 7             | OCT/NOV/DEC           | 140                   | 197                     | 430                                                |  |
| JAN/FEB/MAR   | 2             | 0           | 0             | JAN/FEB/MAR           | 150                   | 0                       | 0                                                  |  |
| APR/MAY/JUNE  | 2             | 0           | 0             | APR/MAY/JUNE          | 280                   | 0                       | 0                                                  |  |

- CURRENT YEAR GOALS FOR NEW CLUBS

· ● - CURRENT YEAR ACTUAL NEW CLUBS

▲ - LAST YEAR ACTUAL NEW CLUBS