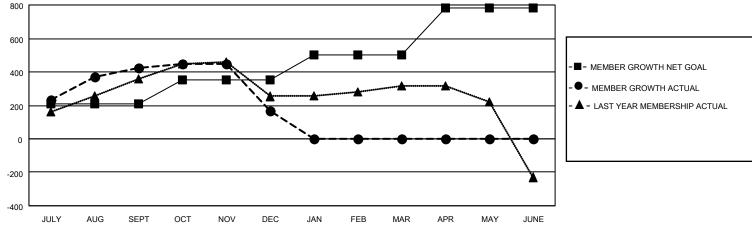

## **GMT MONTHLY MEMBERSHIP PROGRESS REPORT**

Multiple District 308

Results as of: 12/31/2023

LOCATION: MALAYSIA

| GIVIT: OF LIN |               |             |               |                       |                       |                         | GMT CA 5 - E                                       |  |
|---------------|---------------|-------------|---------------|-----------------------|-----------------------|-------------------------|----------------------------------------------------|--|
|               | Club          | os          |               | Members               |                       |                         |                                                    |  |
|               | RESULTS FOR   | R 2023-2024 |               | RESULTS FOR 2023-2024 |                       |                         |                                                    |  |
| QUARTER       | NEW CLUB GOAL | NEW CLUBS   | DROPPED CLUBS | QUARTER MEMB          | ER GROWTH NET<br>GOAL | MEMBER GROWTH<br>ACTUAL | DROPPED<br>MEMBERS ACTUAI<br>(including transfers) |  |
| JULY/AUG/SEPT | 2             | 0           | 2             | JULY/AUG/SEPT         | 210                   | 637                     | 184                                                |  |
| OCT/NOV/DEC   | 1             | 1           | 7             | OCT/NOV/DEC           | 140                   | 197                     | 430                                                |  |
| JAN/FEB/MAR   | 2             | 0           | 0             | JAN/FEB/MAR           | 150                   | 0                       | 0                                                  |  |
| APR/MAY/JUNE  | 2             | 0           | 0             | APR/MAY/JUNE          | 280                   | 0                       | 0                                                  |  |

## GOALS AND ACTUAL MEMBERS CUMULATIVE

| DROPPED CLUBS: 9            |     | 220 CLUBS OF 373 ADDED 1 OR MORE NEW MEMBERS | GENDER DISTRIBUTION             |                |       |
|-----------------------------|-----|----------------------------------------------|---------------------------------|----------------|-------|
|                             |     | NEW MEMBERO                                  | MALE                            | 7,254 (67.94%) |       |
|                             |     |                                              | FEMALE                          | 3,423 (32.06%) |       |
| DROPPED MEMBERS             |     |                                              |                                 |                |       |
| DECEASED                    | 22  | CLICK HERE FOR CUMULATIVE                    | TOTAL FAMILY UNIT MEMBERS       |                | 1,381 |
| CLUB CANCELLED 57 OTHER 535 |     | MEMBERSHIP DATA                              |                                 |                |       |
|                             |     |                                              | FAMILY MEMBERS PAYING HALF DUES |                | 759   |
| TOTAL                       | 614 |                                              | DOLO                            |                |       |